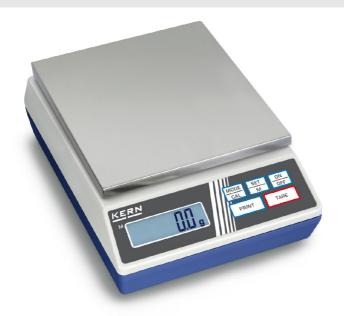

# KFRN 440-47N

The classic balance in the laboratory

| Measuring system                                |                                              |
|-------------------------------------------------|----------------------------------------------|
| Adjustment options:                             | External calibration                         |
| Eccentric loading at 1/3 [Max]:                 | 300 mg                                       |
| Linearity:                                      | 200 mg                                       |
| Readability [d]:                                | 100 mg                                       |
| Recommended adjusting weight:                   | 2 kg (M1)                                    |
| Repeatability:                                  | 100 mg                                       |
| Resolution:                                     | 20000                                        |
| Stabilisation time under laboratory conditions: | 3 s                                          |
| Warm up time:                                   | 30 min                                       |
| Weighing capacity [Max]:                        | 2 kg                                         |
| Weighing system:                                | Strain gauge                                 |
| Weighing units:                                 | tl (HK) tol g mo kg lb dwt tl<br>(Tw) oz ozt |

#### Construction

Casing material: **Plastic** Dimensions housing (WxDxH): 165 x 230 x 74 mm Material weighing plate: stainless steel Weighing surface (WxD): 130 x 130 mm